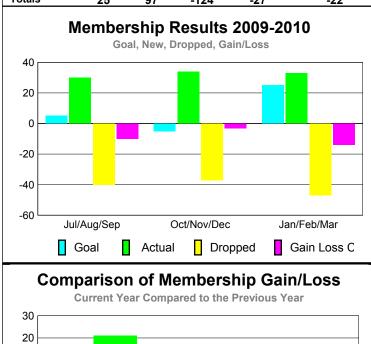

# Club Results 2009-2010 Goal, New, Dropped, Gain/Loss -0.2 -0.4 -0.6 -0.8 -1 Jul/Aug/Sep Oct/Nov/Dec Jan/Feb/Mar Goal Actual Dropped Gain Loss C

### GMT CA: 1 **MEMBERSHIP Membership** Results <u>Membership</u> 2009-2010 2008-2009 Net Actual Actual Gain/ Gain/ Memb New Dropped Loss of Loss of Month Goal Memb Memb Memb **Memb** Jul/Aug/Sep 5 -40 -10 21 30 Oct/Nov/Dec -5 34 -37 -3 -17 Jan/Feb/Mar 25 33 -47 -14 -26 Totals 25 97 -124 -27 -22