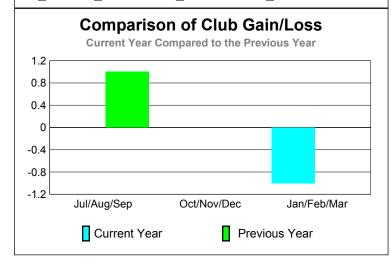

## | CLUBS | Club | Results | 2009-2010 | 2008-2009 | 2008

| Month       | New<br>Club<br><u>Goal</u> | Actual<br>New<br><u>Clubs</u> | Actual<br>Dropped<br><u>Clubs</u> | Gain/<br>Loss of<br><u>Clubs</u> | Gain/<br>Loss of<br><u>Clubs</u> |
|-------------|----------------------------|-------------------------------|-----------------------------------|----------------------------------|----------------------------------|
| Jul/Aug/Sep | 0                          | 0                             | 0                                 | 0                                | 1                                |
| Oct/Nov/Dec | 0                          | 0                             | 0                                 | 0                                | 0                                |
| Jan/Feb/Mar | 0                          | 0                             | -1                                | -1                               | 0                                |
| Totals      | 0                          | 0                             | -1                                | -1                               | 1                                |