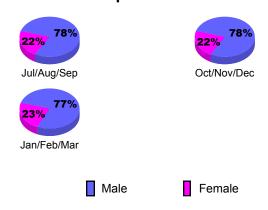

| 0                                |
| Totals      | 0                          | 0                             | -1                                | -1                               | 1                                |

# Club Results 2009-2010 Goal, New, Dropped, Gain/Loss -0.2 -0.4 -0.6 -0.8 -1 Jul/Aug/Sep Oct/Nov/Dec Jan/Feb/Mar Goal Actual Dropped Gain Loss C



### YTD Status Quo Clubs 2009-2010



### GMT CA: 1 **MEMBERSHIP Membership** Results <u>Membership</u> 2009-2010 2008-2009 Net Actual Actual Gain/ Gain/ Memb New Dropped Loss of Loss of Month Goal Memb Memb Memb **Memb** Jul/Aug/Sep 5 -40 -10 21 30 Oct/Nov/Dec -5 34 -37 -3 -17 Jan/Feb/Mar 25 33 -47 -14 -26 Totals 25 97 -124 -27 -22



## Gender Comparison 2009-2010

Oct/Nov/Dec

Jan/Feb/Mar

Previous Year